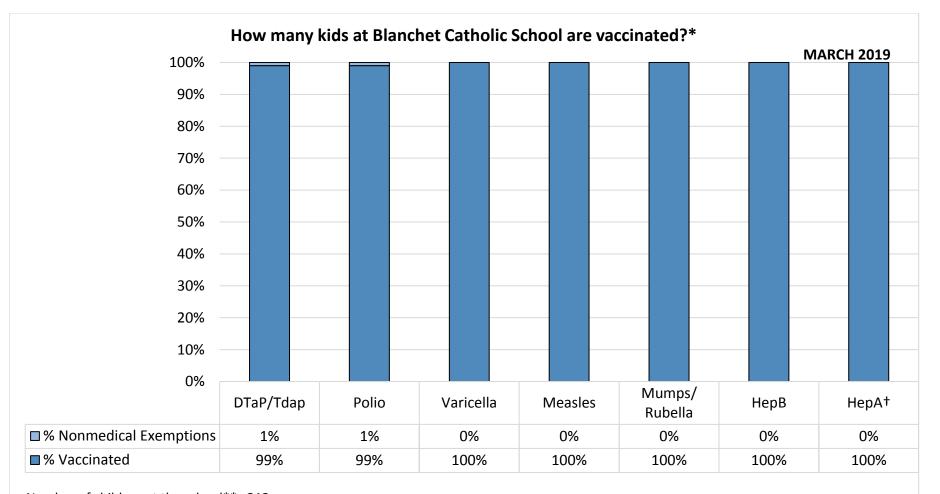

Number of children at the school\*\*: 312

Percent of children with no immunization or exemption record: 0%

Percent of children with a medical exemption for one or more vaccine(s): 0%

<sup>\*</sup> Not all immunizations are required for all grades. These numbers may not total 100% if some children have medical exemptions, or are incomplete or in process with immunizations but do not need an exemption because they are on schedule.

<sup>\*\*</sup>There is/are also **0** child(ren) enrolled for whom immunizations are not required to be reported because their records are tracked by another site or they attend fewer than 5 days per year.

<sup>†</sup>Blanks indicate this vaccine was not required in the grades at this school, or this vaccine was required for fewer than 10 children.