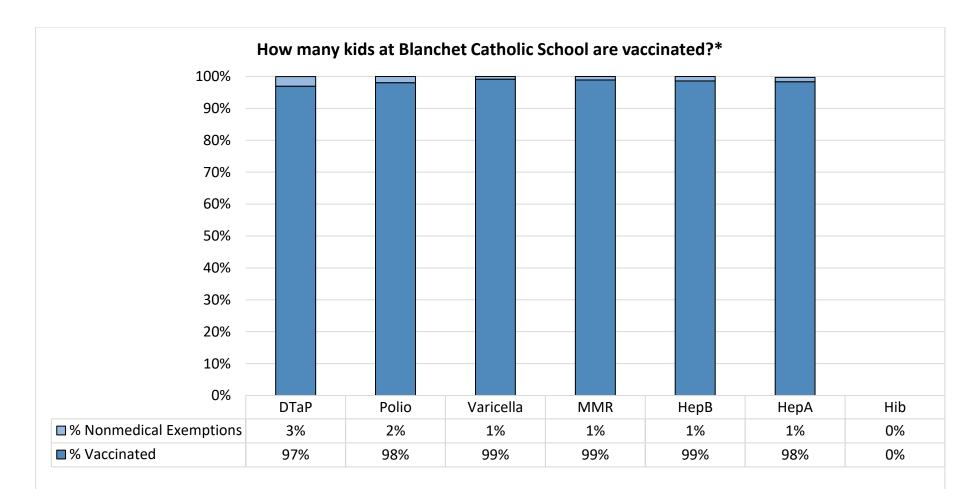

## Number of children at the school\*\*: 363

Percent of children with no immunization or exemption record: **0%** 

Percent of children with a medical exemption for one or more vaccine(s): 0%

\* Not all immunizations are required for all grades. These numbers may not total 100% if some children have medical exemptions, or are incomplete or in process with immunizations but do not need an exemption because they are on schedule.

\*\*There is/are also **0** child(ren) enrolled for whom immunizations are not required to be reported because their records are tracked by another site or they attend fewer than 5 days per year.

\*\*There is/are also **0** child(ren) 18 months of age or younger who are not required to be finished with their pre-school vaccines because of their age.