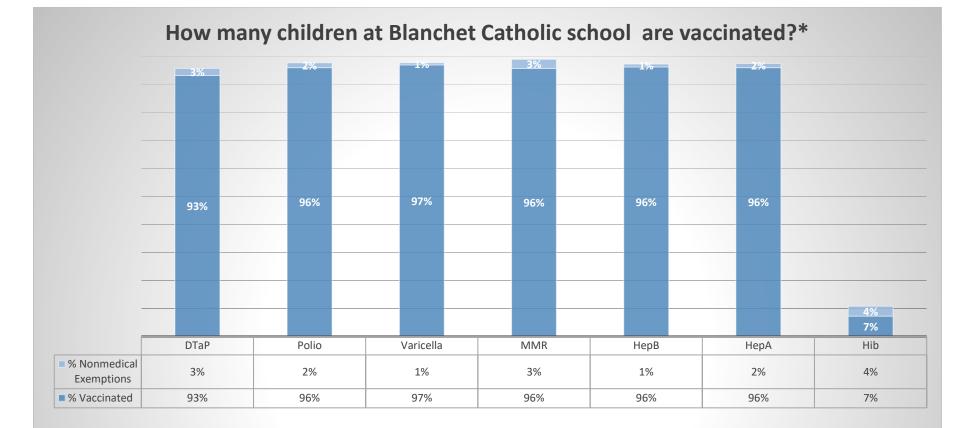

Number of children at the school\*\*: 399

Percent of children with no immunization or exemption record: 2%

Percent of children with a medical exemption for one or more vaccine(s): 0%

\* Not all immunizations are required for all grades. These numbers may not total 100% if some children have medical exemptions, or are incomplete or in process with immunizations but do not need an exemption because they are on schedule.

\*\*There is/are also **0** child(ren) enrolled for whom immunizations are not required to be reported because their records are tracked by another site or they attend fewer than 5 days per year.

\*\*There is/are also **0** child(ren) 18 months of age or younger who are not required to be finished with their pre-school vaccines because of their age.